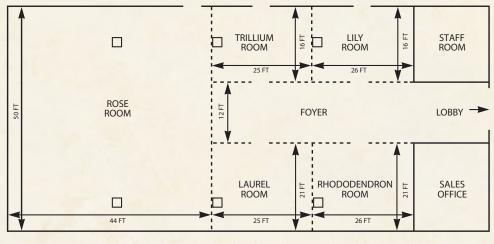

#### Meeting Room Features

Overhead sound system Audiovisual equipment Individual room lighting and climate controls Complimentary WI-FI

----- Broken lines denote a breakaway wall

| Room                                                             | (L,W,H)      | Sq. Ft. | Theater Style | Classroom | Banquet |  |
|------------------------------------------------------------------|--------------|---------|---------------|-----------|---------|--|
| Rose                                                             | 44 x 50 x 12 | 2,200   | 200           | 100       | 100     |  |
| Laurel                                                           | 25 x 21 x 12 | 525     | 62            | 36        | 32      |  |
| Rhododendron                                                     | 26 x 21 x 12 | 546     | 62            | 36        | 32      |  |
| Trillium                                                         | 25 x 16 x 12 | 400     | 47            | 28        | 24      |  |
| Lilly                                                            | 26 x 16 x 12 | 416     | 47            | 28        | 24      |  |
| Ballroom Combination of Rose & Daisy                             | 96 x 50 x 12 | 4800    | 500           | 200       | 250     |  |
| Combination of Laurel,<br>Rhododendron, Lily, Trillium and Foyer | 52 x 50 x 12 | 2600    | 150           | 100       | 125     |  |
| Magnolia                                                         | 40 x 43 x 11 | 1366    | 150           | 100       | 100     |  |