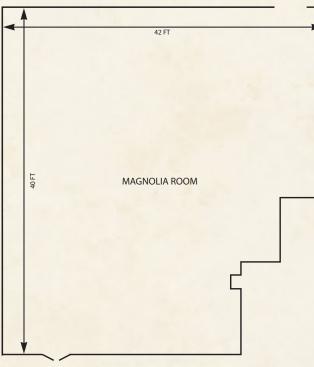

#### Meeting Room Features

Overhead sound system Audiovisual equipment Individual room lighting and climate controls Complimentary WI-FI

----- Broken lines denote a breakaway wall

| Room                                                             | (L,W,H)      | Sq. Ft. | Theater Style | Classroom | Banquet |  |
|------------------------------------------------------------------|--------------|---------|---------------|-----------|---------|--|
| Rose                                                             | 44 x 50 x 12 | 2,200   | 200           | 100       | 100     |  |
| Laurel                                                           | 25 x 21 x 12 | 525     | 62            | 36        | 32      |  |
| Rhododendron                                                     | 26 x 21 x 12 | 546     | 62            | 36        | 32      |  |
| Trillium                                                         | 25 x 16 x 12 | 400     | 47            | 28        | 24      |  |
| Lilly                                                            | 26 x 16 x 12 | 416     | 47            | 28        | 24      |  |
| Ballroom Combination of Rose & Daisy                             | 96 x 50 x 12 | 4800    | 500           | 200       | 250     |  |
| Combination of Laurel,<br>Rhododendron, Lily, Trillium and Foyer | 52 x 50 x 12 | 2600    | 150           | 100       | 125     |  |
| Magnolia                                                         | 40 x 43 x 11 | 1366    | 150           | 100       | 100     |  |