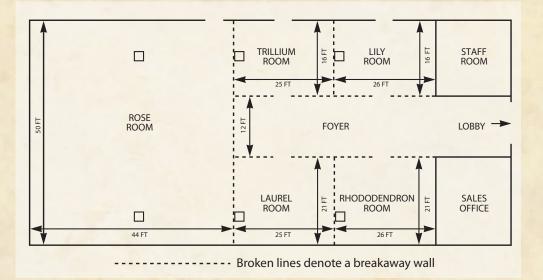

### Meeting Room Features

Overhead sound system
Audiovisual equipment
Individual room lighting and
climate controls
Complimentary WI-FI

| Room                                                                | (L,W,H)      | Sq. Ft. | Theater Style | Classroom | Banquet |
|---------------------------------------------------------------------|--------------|---------|---------------|-----------|---------|
| Rose                                                                | 44 x 50 x 12 | 2,200   | 200           | 100       | 100     |
| Laurel                                                              | 25 x 21 x 12 | 525     | 62            | 36        | 32      |
| Rhododendron                                                        | 26 x 21 x 12 | 546     | 62            | 36        | 32      |
| Trillium                                                            | 25 x 16 x 12 | 400     | 47            | 28        | 24      |
| Lilly                                                               | 26 x 16 x 12 | 416     | 47            | 28        | 24      |
| Ballroom Combination of Rose & Daisy                                | 96 x 50 x 12 | 4800    | 500           | 200       | 250     |
| Daisy Combination of Laurel, Rhododendron, Lily, Trillium and Foyer | 52 x 50 x 12 | 2600    | 150           | 100       | 125     |
| Magnolia                                                            | 40 x 43 x 11 | 1366    | 150           | 100       | 100     |