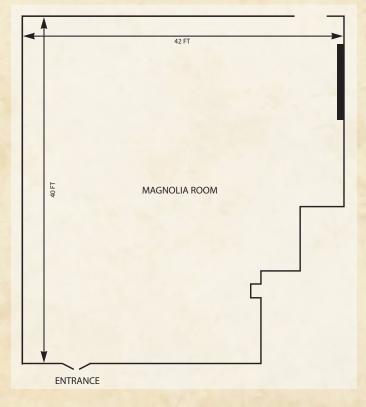

### Meeting Room Features

Overhead sound system
Audiovisual equipment
Individual room lighting and
climate controls
Complimentary WI-FI

| Room                                                                | (L,W,H)      | Sq. Ft. | Theater Style | Classroom | Banquet |
|---------------------------------------------------------------------|--------------|---------|---------------|-----------|---------|
| Rose                                                                | 44 x 50 x 12 | 2,200   | 200           | 100       | 100     |
| Laurel                                                              | 25 x 21 x 12 | 525     | 62            | 36        | 32      |
| Rhododendron                                                        | 26 x 21 x 12 | 546     | 62            | 36        | 32      |
| Trillium                                                            | 25 x 16 x 12 | 400     | 47            | 28        | 24      |
| Lilly                                                               | 26 x 16 x 12 | 416     | 47            | 28        | 24      |
| Ballroom Combination of Rose & Daisy                                | 96 x 50 x 12 | 4800    | 500           | 200       | 250     |
| Daisy Combination of Laurel, Rhododendron, Lily, Trillium and Foyer | 52 x 50 x 12 | 2600    | 150           | 100       | 125     |
| Magnolia                                                            | 40 x 43 x 11 | 1366    | 150           | 100       | 100     |